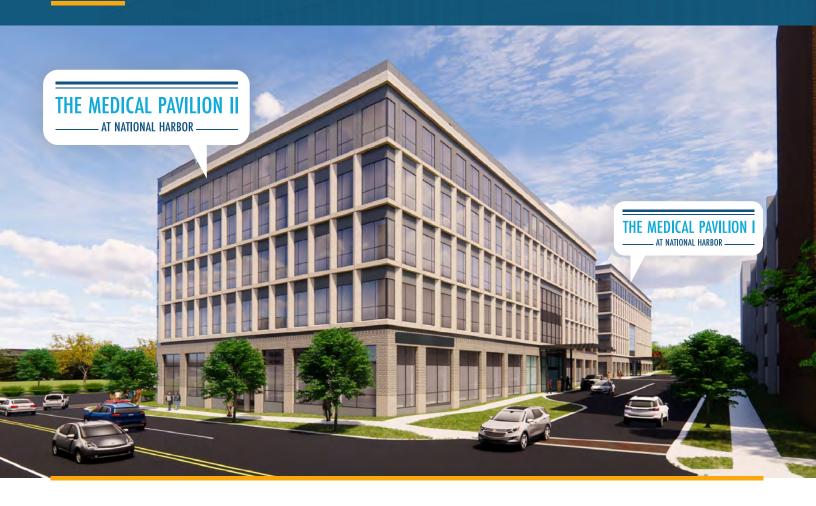

## RENDERINGS

#### **EXECUTIVE SUMMARY**

- The Medical Pavilion II at National Harbor will neighbor Medical Pavilion I and feature 95,000 SF of Class-A Medical space on 5 floors. Upon completion the two buildings will create a 190,000 SF outpatient medical campus.
- This unique medical campus and Medical Pavilion II specifically will include a diverse array of specialties including Oncology, Cardiology and Women's Care, creating a strong referral eco-system in the preeminent healthcare destination for outpatient medical care in Prince George's County.
- Less than five miles from Alexandria and Washington, DC and within close proximity to Adventist
  HealthCare Fort Washington Hospital Center, Inova Mount Vernon Hospital & the future George
  Washington Hospital at St. Elizabeth's the new medical campus at National Harbor will draw patients
  from all over the region.
- The building will feature a covered patient drop off and a dedicated valet service for ease of access creating the ideal patient experience.
- The entire second and third floors will be delivered in heated, cooled and swept shell condition presenting tenants with the ability to design highly efficient clinical or surgical space