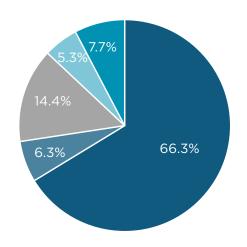

#### **PAYER MIX**

**75%** 

OF PRINCE GEORGE'S COUNTY **RESIDENTS CURRENTLY GO OUTSIDE OF THE COUNTY FOR** THEIR HEALTHCARE NEEDS