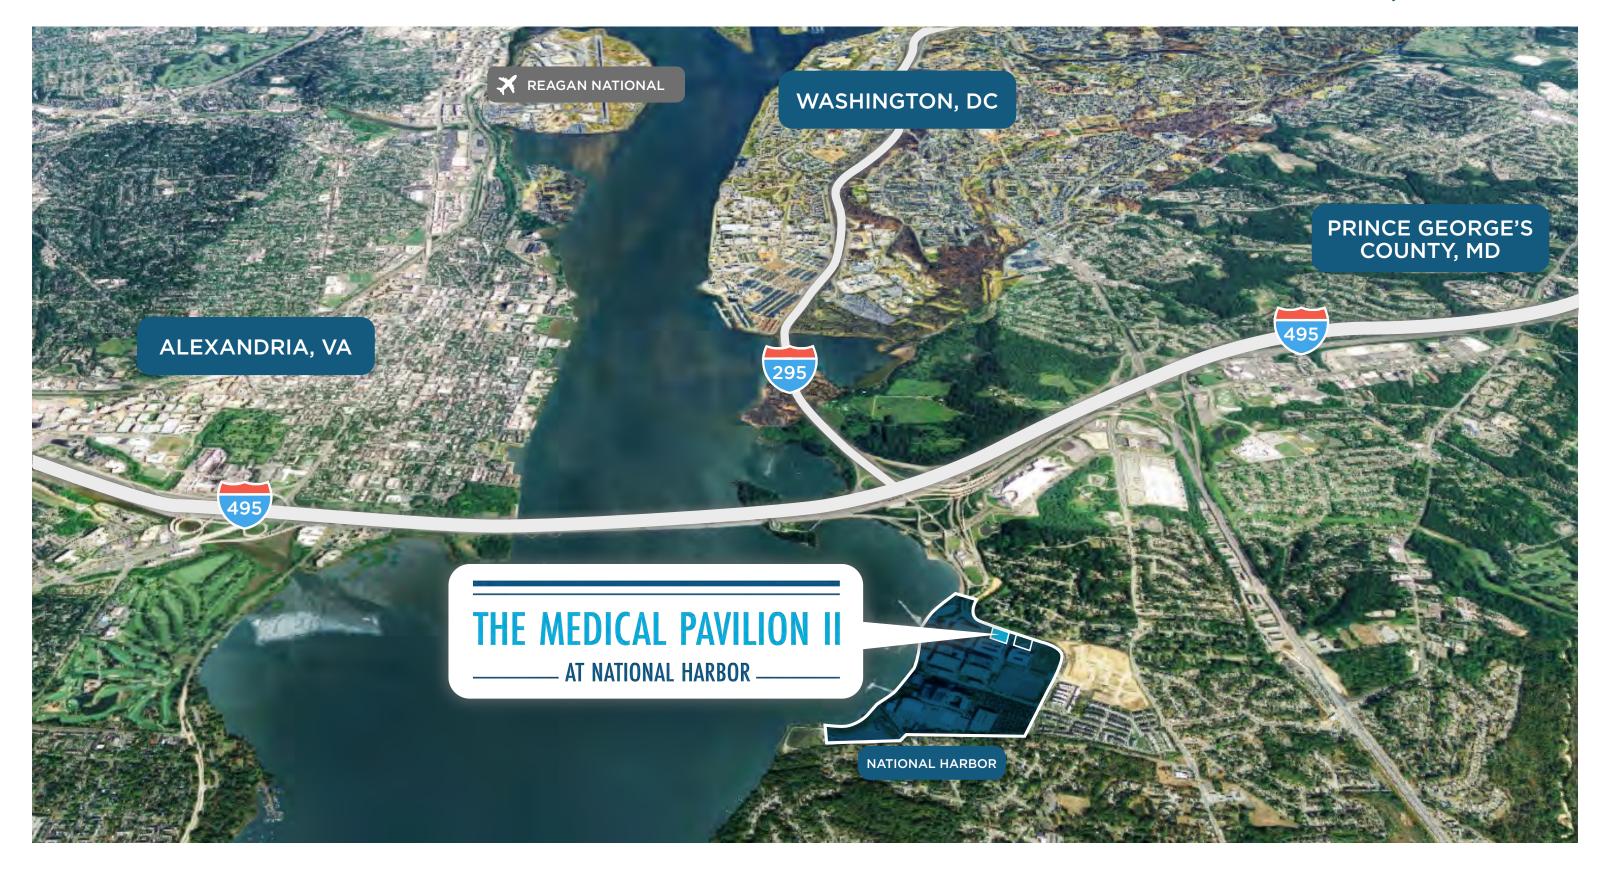

#### **REGIONAL LANDSCAPE**

4 HOSPITALS WITHIN 10 MILES OF THE CAMPUS WITH THE ABILITY TO DRAW PATIENTS FROM MD, DC AND VA