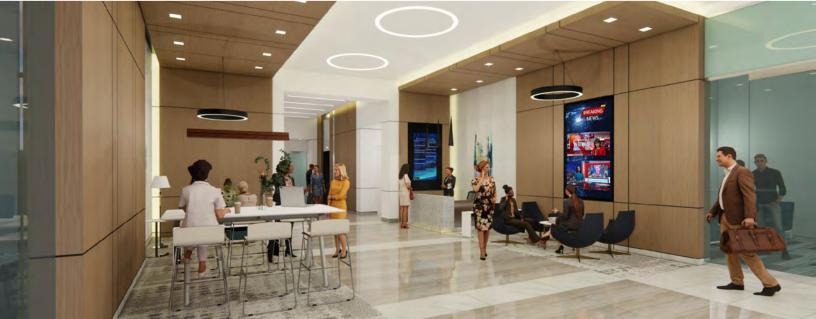

strong referral eco-system in the preeminent healthcare destination for outpatient medical care in Prince George's County.
- Less than five miles from Alexandria and Washington, DC and within close proximity to Adventist
  HealthCare Fort Washington Hospital Center, Inova Mount Vernon Hospital & the future George
  Washington Hospital at St. Elizabeth's the new medical campus at National Harbor will draw patients
  from all over the region.
- The building will feature a covered patient drop off and a dedicated valet service for ease of access creating the ideal patient experience.
- The entire second and third floors will be delivered in heated, cooled and swept shell condition presenting tenants with the ability to design highly efficient clinical or surgical space

## RENDERINGS









#### **REGIONAL LANDSCAPE**



4 HOSPITALS WITHIN 10 MILES OF THE CAMPUS WITH THE ABILITY TO DRAW PATIENTS FROM MD, DC AND VA



# DYNAMIC SERVICE LINE GROWTH WITHIN FIVE MILES

| SERVICE LINE                    | 5 YEAR GROWTH | 10 YEAR GROWTH |
|---------------------------------|---------------|----------------|
| Cardiology                      | 13.3%         | 24.8%          |
| Dermatology                     | 16.7%         | 29.6%          |
| Gastroenterology                | 14.4%         | 23.6%          |
| Nephrology                      | 11.0%         | 26.2%          |
| Neurology                       | 25.9%         | 41.5%          |
| Orthopedics                     | 28.8%         | 44.5%          |
| Pain Management                 | 23.9%         | 38.5%          |