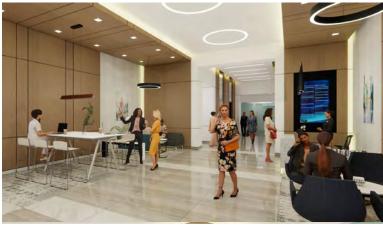

a strong referral eco-system in the preeminent healthcare destination for outpatient medical care in Prince George's County.
- Less than five miles from Alexandria and Washington, DC and within close proximity to Adventist
  HealthCare Fort Washington Hospital Center, Inova Mount Vernon Hospital & the future George
  Washington Hospital at St. Elizabeth's the new medical campus at National Harbor will draw patients
  from all over the region.
- The building will feature a covered patient drop off and a dedicated valet service for ease of access creating the ideal patient experience.
- The entire second and third floors will be delivered in heated, cooled and swept shell condition presenting tenants with the ability to design highly efficient clinical or surgical space

## RENDERINGS









#### **REGIONAL LANDSCAPE**



4 HOSPITALS WITHIN 10 MILES OF THE CAMPUS WITH THE ABILITY TO DRAW PATIENTS FROM MD, DC AND VA



# DYNAMIC SERVICE LINE GROWTH WITHIN FIVE MILES

| SERVICE LINE                    | 5 YEAR GROWTH | 10 YEAR GROWTH |
|---------------------------------|---------------|----------------|
| Cardiology                      | 13.3%         | 24.8%          |
| Dermatology                     | 16.7%         | 29.6%          |
| Gastroenterology                | 14.4%         | 23.6%          |
| Nephrology                      | 11.0%         | 26.2%          |
| Neurology                       | 25.9%         | 41.5%          |
| Orthopedics                     | 28.8%         | 44.5%          |
| Pain Management                 | 23.9%         | 38.5%