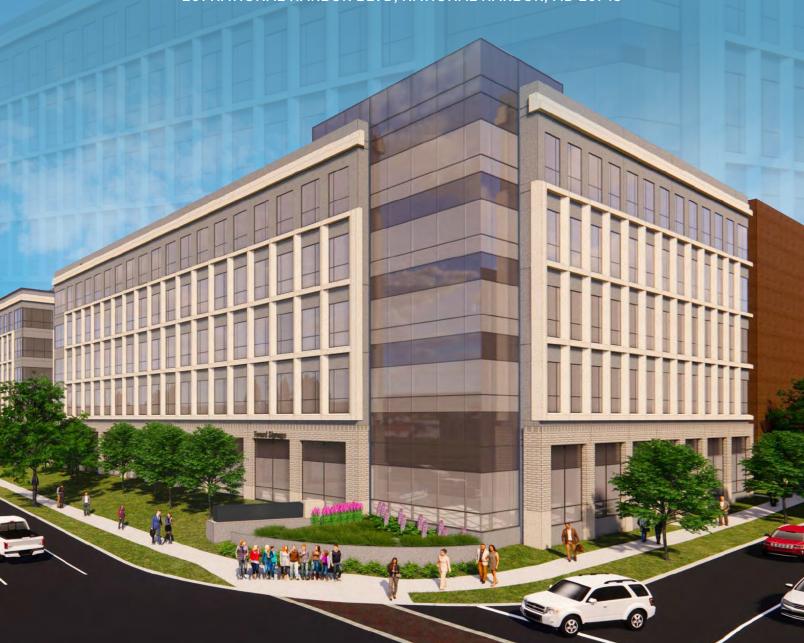

# THE MEDICAL PAVILION II

AT NATIONAL HARBOR

201 NATIONAL HARBOR BLVD, NATIONAL HARBOR, MD 20745

NATIONALHARBORMEDICAL.COM

#### **EXECUTIVE SUMMARY**

- The Medical Pavilion II at National Harbor will neighbor Medical Pavilion I and feature 95,000 SF of Class-A Medical space on 5 floors. Upon completion the two buildings will create a 190,000 SF outpatient medical campus.
- This unique medical campus and Medical Pavilion II specifically will include a diverse array of specialties including Oncology, Cardiology and Women's Care, creating a strong referral eco-system in the preeminent healthcare destination for outpatient medical care in Prince George's County.
- Less than five miles from Alexandria and Washington, DC and within close proximity to Adventist
  HealthCare Fort Washington Hospital Center, Inova Mount Vernon Hospital & the future George
  Washington Hospital at St. Elizabeth's the new medical campus at National Harbor will draw patients
  from all over the region.
- The building will feature a covered patient drop off and a dedicated valet service for ease of access creating the ideal patient experience.
- The entire second and third floors will be delivered in heated, cooled and swept shell condition presenting tenants with the ability to design highly efficient clinical or surgical space