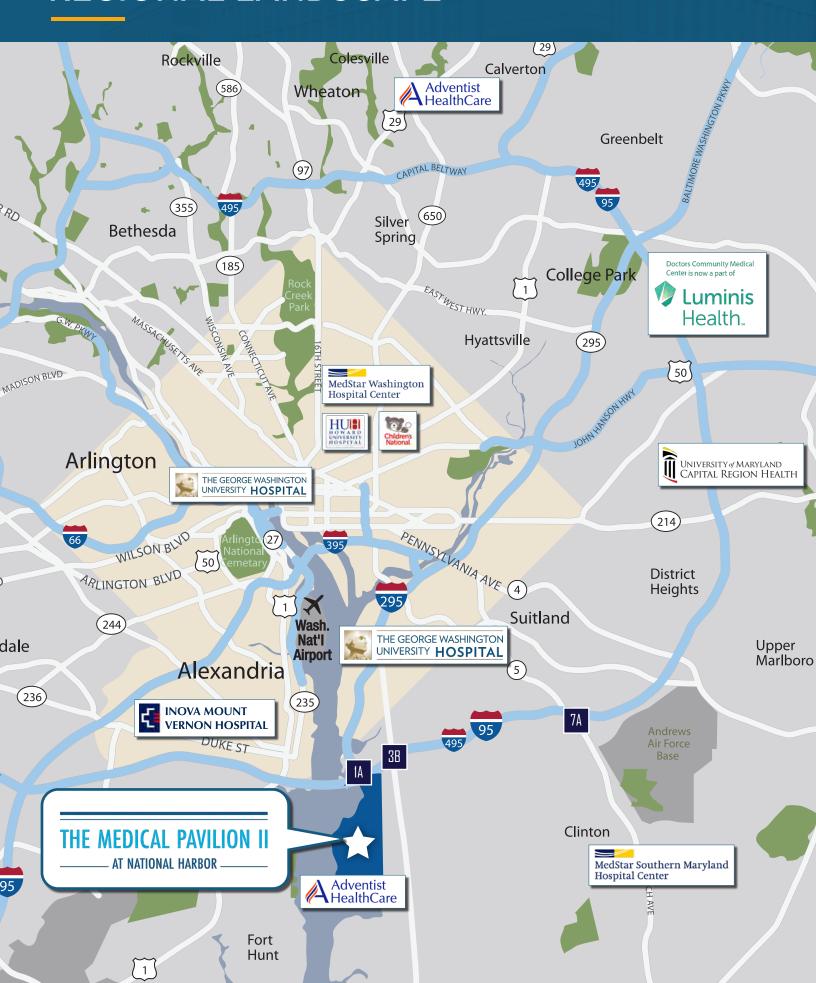

#### **REGIONAL LANDSCAPE**

4 HOSPITALS WITHIN 10 MILES OF THE CAMPUS WITH THE ABILITY TO DRAW PATIENTS FROM MD, DC AND VA